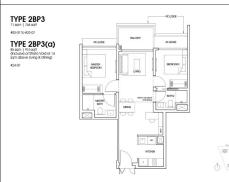

## 30 PINE GROVE, CLEMENTI PARK, UPPER BUKIT TIMAH, SINGAPORE 596468

■ LISTING ID: SGLD05944175 ■ TENURE: LEASEHOLD 99

■ TITLE: N/A

■ **SIZE BUILT-UP:** 764SQFT (71SQM)
■ **SITE AREA:** 5.798AC (2.346HA)

■ NO. OF FLOORS: 24

■ FLOOR/LEVEL: 12 - MIDDLE FLOOR

■ BED ROOMS: 2
■ BATH ROOMS: 2
■ MAIDS ROOMS: N/A
■ PARKING SPACES: N/A

■ LAYOUT TYPE: REGULAR

■ FACING: N/A
■ VIEWING: OTHER

■ **SELLING PRICE**: CALL FOR PRICE!