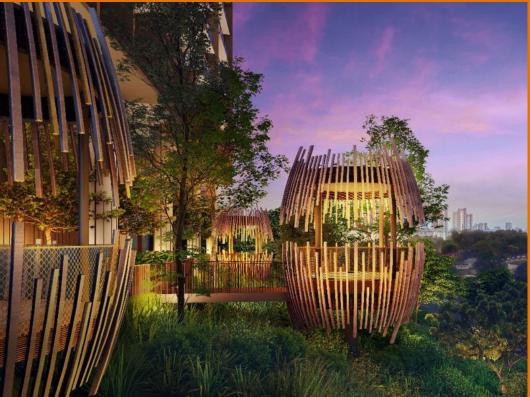

#### PINETREE HILL

Condominium for Sale: Partially furnished, 2 bedroom, 2 bathroom. Completion in 2027, this unit is in original condition. Tenure: Leasehold 99 Located in Singapore's district D21 near Clementi Park, Upper Bukit Timah in the area Central West (Central region).

#### **EXTERIOR FACILITIES**

24 Hours Security

Basketball Court

Covered Car Park

Function Room

VISIT THIS PROPERTY AT: https://projects.huttonsgroup.com/pinetree-hill/property/sgld05944175